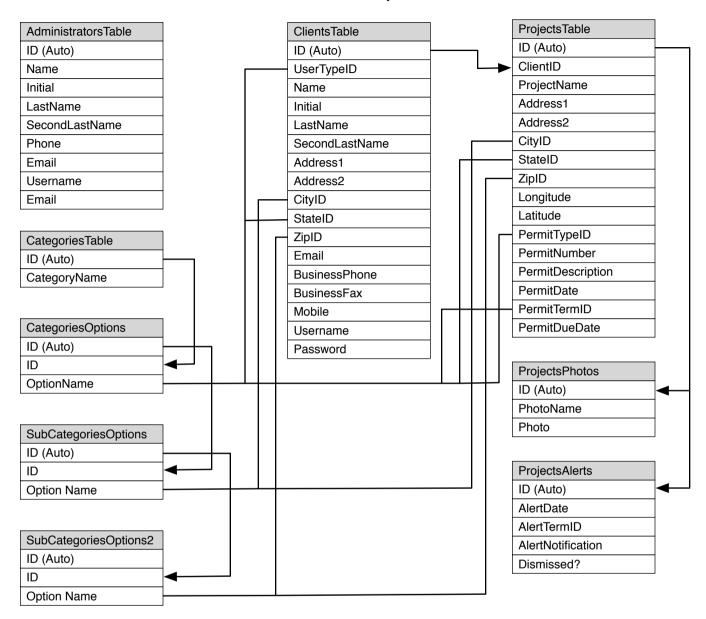

## Database Structure:

Here are the main Tables needed for this projects in terms of Client, their Projects and Projects Alerts. Other tables are needed but those you can copycat from other Zaspy Project to manage Menu Categories, Submenus, SlideShows and Images. The Intranet menu can be Administrators I Edition I Menu I Clients I Reports. In the Edition menu add CK Editor Pages for the Home Page and Footer.